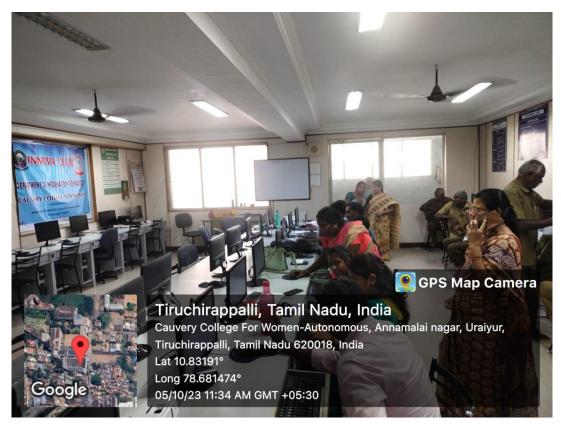

#### REPORT

The Department of Information Technology organized a capacity building program "Cyber Security: Insights into cyber world" for students conducted on 31-07-2023 at 10.30a.m. in Rameswari Nallusamy Hall. Dr. R. Nismon Rio, Assistant Professor, Department of Computer Science, CHRIST (Deemed to be university), Bangalore acted as Resource Person.

The Resource person delivered introduction lecture about the concept of cyber security. He has discussed about the types of cyber-attacks, Nasty stuffs and some devices that are used in cyber-crime. He has listed several examples for different types of cyber-attacks that happens every 39 seconds over the world. He also explained how the Hackers affect the people's data during covid.

He has given the clarity about cyber security open source websites like Autopsy etc,. He inculcated the idea of getting certified in the cyber security courses by registering online courses from MOOC's platform like NPTEL.

**Tiruchirappalli, Tamil Nadu, India** Cauvery College For Women-Autonomous, Annamalai nagar, Uraiyur, Tiruchirappalli, Tamil Nadu 620018, India Lat 10.83191° Long 78.681474° 31/07/23 10:42 AM GMT +05:30