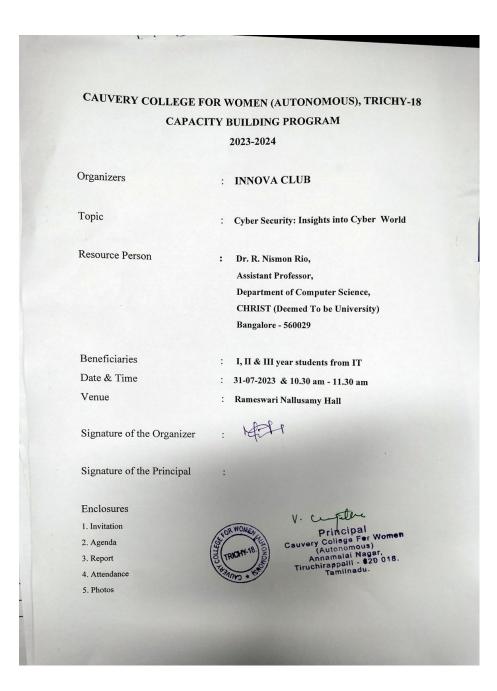

#### <u>CAUVERY COLLEGE FOR WOMEN (AUTONOMOUS), TRICHY – 18</u> <u>DEPARTMENT OF INFORMATION TECHNOLOGY</u> <u>INNOVA CLUB ACTIVIES 2023 – 2024</u>

| S.No | Title of the Program                                                                     | Experts/ Resource Persons               |
|------|------------------------------------------------------------------------------------------|-----------------------------------------|
|      |                                                                                          | Dr. NISMON RIO                          |
|      | Capacity Building program on Cyber                                                       | Assistant Professor                     |
| 1    | Security: Insights into Cyber World                                                      | Department of Computer Science          |
|      |                                                                                          | CHRIST (Deemed to be University),       |
|      |                                                                                          | Bangalore – 560029                      |
|      | Seminar on Exploring Inventors and                                                       | Ms. Vanisha Thangavel                   |
| 2    | Innovators: Unpacking the Differences                                                    | Founder & CEO,                          |
|      |                                                                                          | VnR Matrix                              |
|      |                                                                                          | Ms. M. Bhuvaneswari                     |
| 3    | Skill Development Program on Brainstorming                                               | Aptitude Trainer                        |
|      | the Young and Energetic Minds                                                            | Trichy Plus                             |
|      |                                                                                          | Trichy<br>Ms. Revathi                   |
|      | Faculty Empowerment Program for Non-                                                     | Branch Manager                          |
| 4    | Teaching Staff on ESIC Employee Aadhar                                                   | ESI Corporation                         |
|      | Seeding Camp                                                                             | Trichy                                  |
|      |                                                                                          | Ms. Anitha Ranjith                      |
| 5    | Seminar on Promoting Innovational Ideas to                                               | Dhiya the Bridal Boutique               |
| 5    | become Women Entrepreneurs                                                               | Trichy                                  |
|      |                                                                                          | Ms. S. S. Hasini                        |
| -    | Capacity Building Program on Data                                                        | Risk Analyst                            |
| 6    | Visualization in Python & Tableau                                                        | JP Morgan                               |
|      |                                                                                          | Market Risk Middle Office               |
| 7    | Career Guidance Program on Tips &                                                        | Mr. V. Rajadurai                        |
|      | Techniques to Crack TNPSC                                                                | Senior Inspector of Cooperative         |
|      |                                                                                          | Societies                               |
| 8    | Seminar on "Preparedness for Smart BSc                                                   | Mr. Bharathwaj Narayanan                |
|      | NQT"                                                                                     | Leader Industry Transformation          |
|      |                                                                                          | Group                                   |
| 0    | Constitution Decitation ("Discourses of "Discourses")                                    | TCS                                     |
| 9    | Capacity Building Program on "Fine-Tuning<br>Innovation: Navigating the Path to Success" | Ms. M. Ellakkiya<br>Assistant Professor |
|      | innovation. Ivavigating the I att to Success                                             | Department of Computer                  |
|      |                                                                                          | Applications                            |
|      |                                                                                          | Cauvery College for Women (A),          |
|      |                                                                                          | Trichy - 18                             |
| 10   | Capacity Building Program on "Machine                                                    | Dr. S. Peer Basha                       |
|      | Learning: An EyeOpening Session"                                                         | A ssistant Professor of Computer        |
|      |                                                                                          | Science &                               |
|      |                                                                                          | Co-Ordinator of Placement Cell,         |
|      |                                                                                          | Jamal Mohammed College, Trichy          |
| 11   | Career Guidance Program "Navigating The                                                  | Ms. S. K. Hemavarshini                  |
|      | Future: Essential Skills For                                                             | Alumna (2019-2022)                      |
|      | Success In The Evolving Job Market"                                                      | Analyst in Cyber Security               |
|      |                                                                                          | Tata Consultancy Services Limited       |
|      |                                                                                          |                                         |

#### REPORT

The Department of Information Technology organized a capacity building program "Cyber Security: Insights into cyber world" for students conducted on 31-07-2023 at 10.30a.m. in Rameswari Nallusamy Hall. Dr. R. Nismon Rio, Assistant Professor, Department of Computer Science, CHRIST (Deemed to be university), Bangalore acted as Resource Person.

Resource Person: Dr.R.Nismon Rio Assistant Professor, Department of Computer Science, CHRIST (Deemed to be University), Bangalore-560029

Date&Time : 31-07-2023 & 10.30 am-11.30 am

Venue : Rameswari Nallusamy Hall