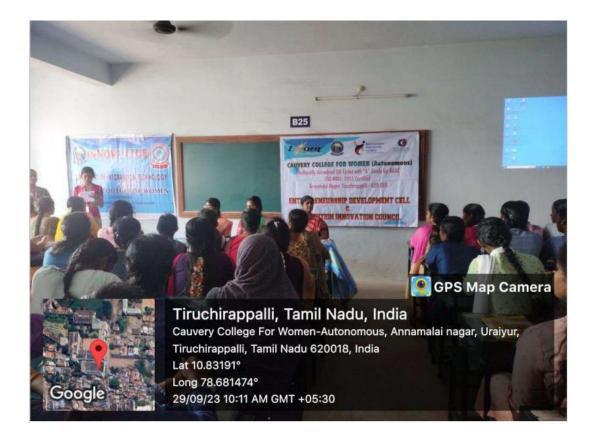

#### REPORT

The Department of Information Technology organized seminar entitled "Exploring Inventors and Innovators: Unpacking the Difference" for the students conducted on 09-08-2023 at 11.00 a.m -12.00 p.m. in B25. Ms. T. Vanisha Founder and CEO, VnR matrix, acted as a Resource Person.

The Resource Person gives us introduction about the Inventors and Innovators. She described the difference between Inventors and Innovators. She highlighted that Inventors design something new to the world first where Innovators introduces new ideas with the invention.

She explained both Inventors and Innovators with the real-world example. She illustrated Inventors with Pen and Innovators with Eco-Friendly Pen. She concluded as Inventors are created by doing many researches for many decades where Innovators are created by their creativity and innovative ideas.