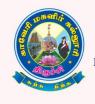

#### REPORT

The Department of Information Technology organized a capacity building program "Cyber Security: Insights into cyber world" for students conducted on 31-07-2023 at 10.30a.m. in Rameswari Nallusamy Hall. Dr. R. Nismon Rio, Assistant Professor, Department of Computer Science, CHRIST (Deemed to be university), Bangalore acted as Resource Person.

The Resource person delivered introduction lecture about the concept of cyber security. He has discussed about the types of cyber-attacks, Nasty stuffs and some devices that are used in cyber-crime. He has listed several examples for different types of cyber-attacks that happens every 39 seconds over the world. He also explained how the Hackers affect the people's data during covid.

He has given the clarity about cyber security open source websites like Autopsy etc,. He inculcated the idea of getting certified in the cyber security courses by registering online courses from MOOC's platform like NPTEL.