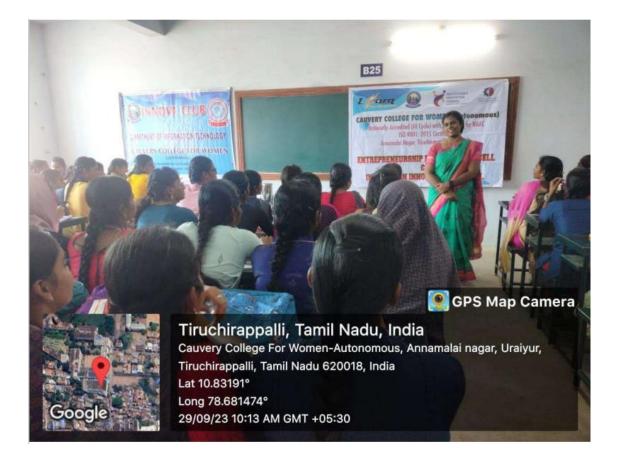

#### REPORT

The Department of Information Technology organized a capacity building program "Cyber Security: Insights into cyber world" for students conducted on 31-07-2023 at 10.30a.m. in Rameswari Nallusamy Hall. Dr. R. Nismon Rio, Assistant Professor, Department of Computer Science, CHRIST (Deemed to be university), Bangalore acted as Resource Person.

The Resource person delivered introduction lecture about the concept of cyber security. He has discussed about the types of cyber-attacks, Nasty stuffs and some devices that are used in cyber-crime. He has listed several examples for different types of cyber-attacks that happens every 39 seconds over the world. He also explained how the Hackers affect the people's data during covid.

He has given the clarity about cyber security open source websites like Autopsy etc,. He inculcated the idea of getting certified in the cyber security courses by registering online courses from MOOC's platform like NPTEL.