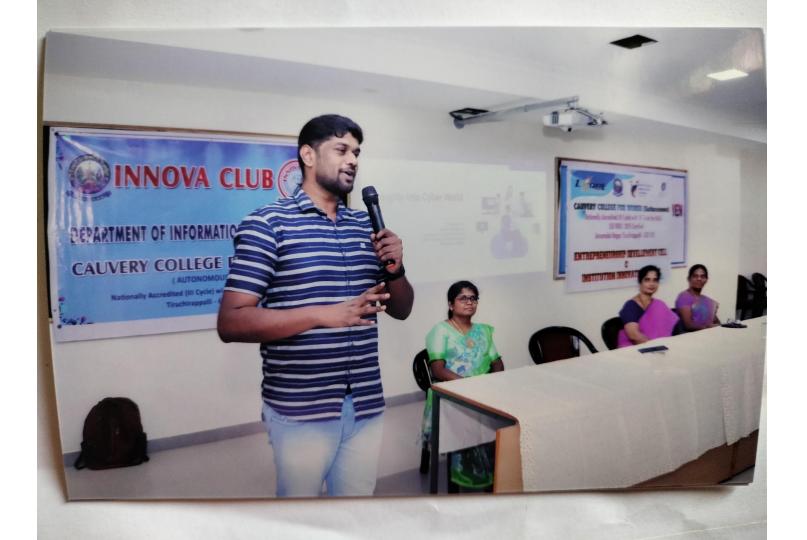

#### REPORT

The Department of Information Technology organized a capacity building program "Cyber Security: Insights into cyber world" for students conducted on 31-07-2023 at 10.30a.m. in Rameswari Nallusamy Hall. Dr. R. Nismon Rio, Assistant Professor, Department of Computer Science, CHRIST (Deemed to be university), Bangalore acted as Resource Person.

The Resource person delivered introduction lecture about the concept of cyber security. He has discussed about the types of cyber-attacks, Nasty stuffs and some devices that are used in cyber-crime. He has listed several examples for different types of cyber-attacks that happens every 39 seconds over the world. He also explained how the Hackers affect the people's data during covid.

He has given the clarity about cyber security open source websites like Autopsy etc,. He inculcated the idea of getting certified in the cyber security courses by registering online courses from MOOC's platform like NPTEL.