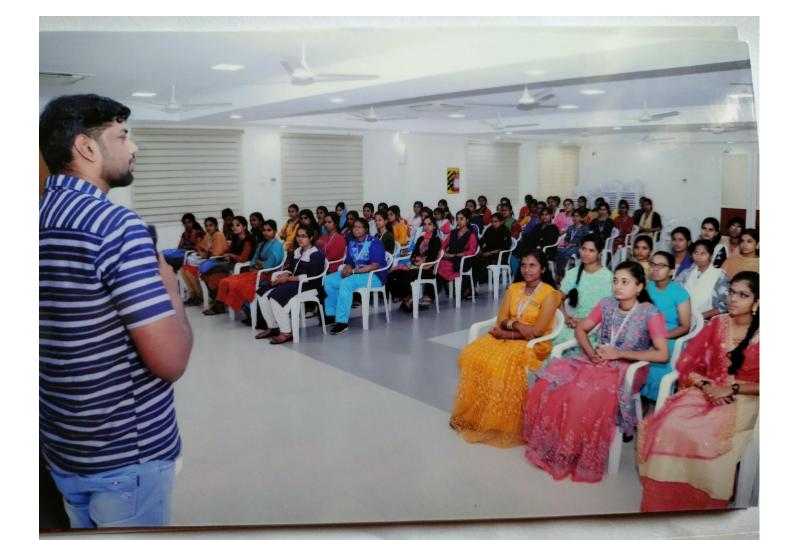

#### REPORT

The Department of Information Technology organized a capacity building program "Cyber Security: Insights into cyber world" for students conducted on 31-07-2023 at 10.30a.m. in Rameswari Nallusamy Hall. Dr. R. Nismon Rio, Assistant Professor, Department of Computer Science, CHRIST (Deemed to be university), Bangalore acted as Resource Person.

The Resource person delivered introduction lecture about the concept of cyber security. He has discussed about the types of cyber-attacks, Nasty stuffs and some devices that are used in cyber-crime. He has listed several examples for different types of cyber-attacks that happens every 39 seconds over the world. He also explained how the Hackers affect the people's data during covid.

He has given the clarity about cyber security open source websites like Autopsy etc,. He inculcated the idea of getting certified in the cyber security courses by registering online courses from MOOC's platform like NPTEL.