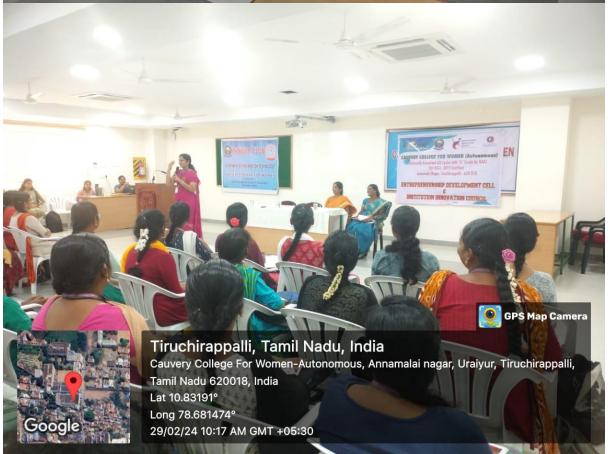

#### REPORT

The Department of Information Technology organized a capacity building program "Cyber Security: Insights into cyber world" for students conducted on 31-07-2023 at 10.30a.m. in Rameswari Nallusamy Hall. Dr. R. Nismon Rio, Assistant Professor, Department of Computer Science, CHRIST (Deemed to be university), Bangalore acted as Resource Person.

The Resource person delivered introduction lecture about the concept of cyber security. He has discussed about the types of cyber-attacks, Nasty stuffs and some devices that are used in cyber-crime. He has listed several examples for different types of cyber-attacks that happens every 39 seconds over the world. He also explained how the Hackers affect the people's data during covid.

He has given the clarity about cyber security open source websites like Autopsy etc,. He inculcated the idea of getting certified in the cyber security courses by registering online courses from MOOC's platform like NPTEL.