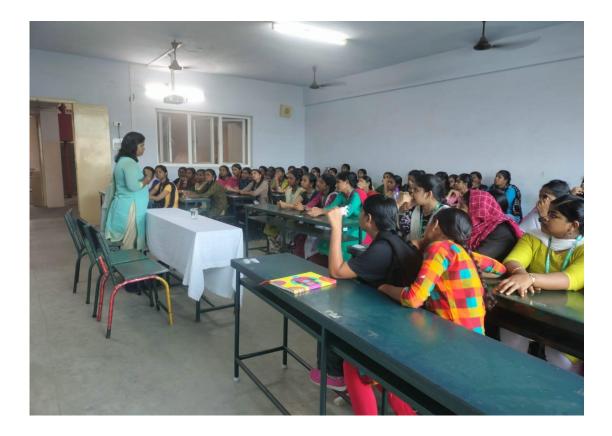

#### REPORT

The Department of Information Technology organized a capacity building program "Cyber Security: Insights into cyber world" for students conducted on 31-07-2023 at 10.30a.m. in Rameswari Nallusamy Hall. Dr. R. Nismon Rio, Assistant Professor, Department of Computer Science, CHRIST (Deemed to be university), Bangalore acted as Resource Person.

The Resource person delivered introduction lecture about the concept of cyber security. He has discussed about the types of cyber-attacks, Nasty stuffs and some devices that are used in cyber-crime. He has listed several examples for different types of cyber-attacks that happens every 39 seconds over the world. He also explained how the Hackers affect the people's data during covid.

He has given the clarity about cyber security open source websites like Autopsy etc,. He inculcated the idea of getting certified in the cyber security courses by registering online courses from MOOC's platform like NPTEL.