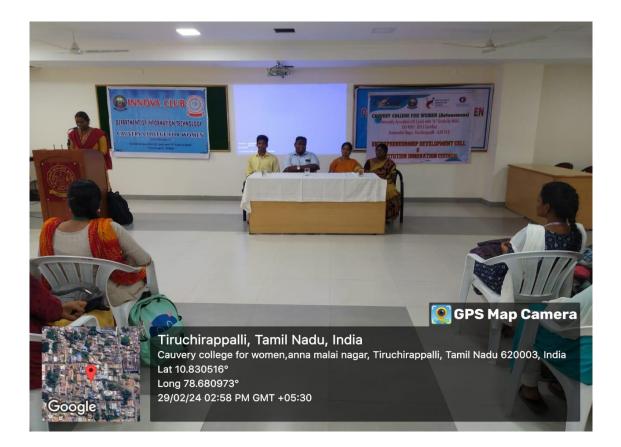

#### REPORT

The Department of Information Technology organized a capacity building program "Cyber Security: Insights into cyber world" for students conducted on 31-07-2023 at 10.30a.m. in Rameswari Nallusamy Hall. Dr. R. Nismon Rio, Assistant Professor, Department of Computer Science, CHRIST (Deemed to be university), Bangalore acted as Resource Person.

The Resource person delivered introduction lecture about the concept of cyber security. He has discussed about the types of cyber-attacks, Nasty stuffs and some devices that are used in cyber-crime. He has listed several examples for different types of cyber-attacks that happens every 39 seconds over the world. He also explained how the Hackers affect the people's data during covid.

He has given the clarity about cyber security open source websites like Autopsy etc,. He inculcated the idea of getting certified in the cyber security courses by registering online courses from MOOC's platform like NPTEL.