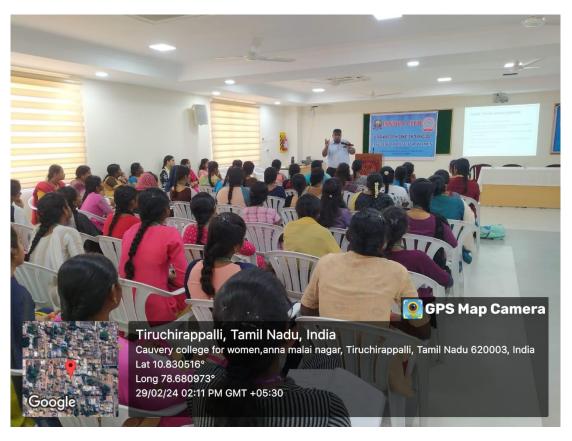

#### REPORT

The Department of Information Technology organized seminar entitled "Exploring Inventors and Innovators: Unpacking the Difference" for the students conducted on 09-08-2023 at 11.00 a.m -12.00 p.m. in B25. Ms. T. Vanisha Founder and CEO, VnR matrix, acted as a Resource Person.

The Resource Person gives us introduction about the Inventors and Innovators. She described the difference between Inventors and Innovators. She highlighted that Inventors design something new to the world first where Innovators introduces new ideas with the invention.

She explained both Inventors and Innovators with the real-world example. She illustrated Inventors with Pen and Innovators with Eco-Friendly Pen. She concluded as Inventors are created by doing many researches for many decades where Innovators are created by their creativity and innovative ideas.