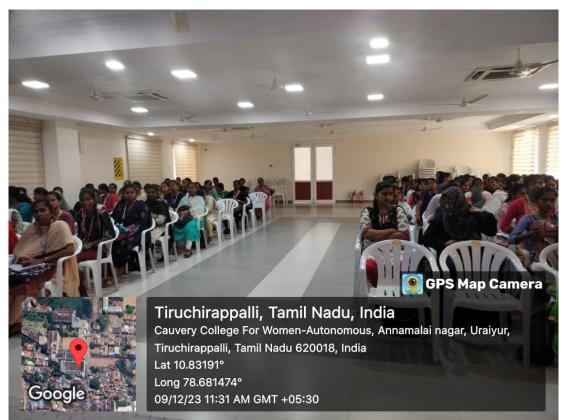

#### REPORT

The Department of Information Technology organized a capacity building program "Cyber Security: Insights into cyber world" for students conducted on 31-07-2023 at 10.30a.m. in Rameswari Nallusamy Hall. Dr. R. Nismon Rio, Assistant Professor, Department of Computer Science, CHRIST (Deemed to be university), Bangalore acted as Resource Person.

The Resource person delivered introduction lecture about the concept of cyber security. He has discussed about the types of cyber-attacks, Nasty stuffs and some devices that are used in cyber-crime. He has listed several examples for different types of cyber-attacks that happens every 39 seconds over the world. He also explained how the Hackers affect the people's data during covid.

He has given the clarity about cyber security open source websites like Autopsy etc,. He inculcated the idea of getting certified in the cyber security courses by registering online courses from MOOC's platform like NPTEL.

**Tiruchirappalli, Tamil Nadu, India** Cauvery College For Women-Autonomous, Annamalai nagar, Uraiyur, Tiruchirappalli, Tamil Nadu 620018, India Lat 10.83191° Long 78.681474° 31/07/23 10:42 AM GMT +05:30