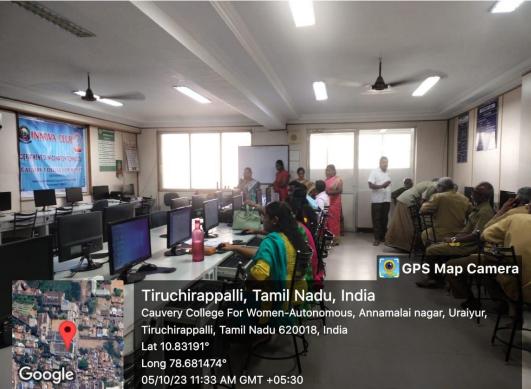

#### REPORT

The Department of Information Technology organized a capacity building program "Cyber Security: Insights into cyber world" for students conducted on 31-07-2023 at 10.30a.m. in Rameswari Nallusamy Hall. Dr. R. Nismon Rio, Assistant Professor, Department of Computer Science, CHRIST (Deemed to be university), Bangalore acted as Resource Person.

The Resource person delivered introduction lecture about the concept of cyber security. He has discussed about the types of cyber-attacks, Nasty stuffs and some devices that are used in cyber-crime. He has listed several examples for different types of cyber-attacks that happens every 39 seconds over the world. He also explained how the Hackers affect the people's data during covid.

He has given the clarity about cyber security open source websites like Autopsy etc,. He inculcated the idea of getting certified in the cyber security courses by registering online courses from MOOC's platform like NPTEL.