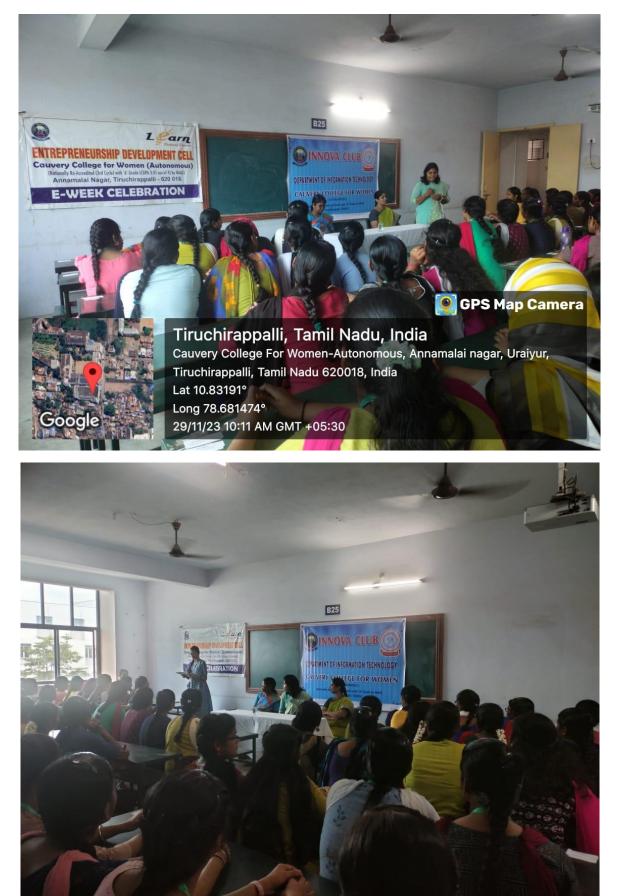

#### REPORT

The Department of Information Technology organized seminar entitled "Exploring Inventors and Innovators: Unpacking the Difference" for the students conducted on 09-08-2023 at 11.00 a.m -12.00 p.m. in B25. Ms. T. Vanisha Founder and CEO, VnR matrix, acted as a Resource Person.

The Resource Person gives us introduction about the Inventors and Innovators. She described the difference between Inventors and Innovators. She highlighted that Inventors design something new to the world first where Innovators introduces new ideas with the invention.

She explained both Inventors and Innovators with the real-world example. She illustrated Inventors with Pen and Innovators with Eco-Friendly Pen. She concluded as Inventors are created by doing many researches for many decades where Innovators are created by their creativity and innovative ideas.