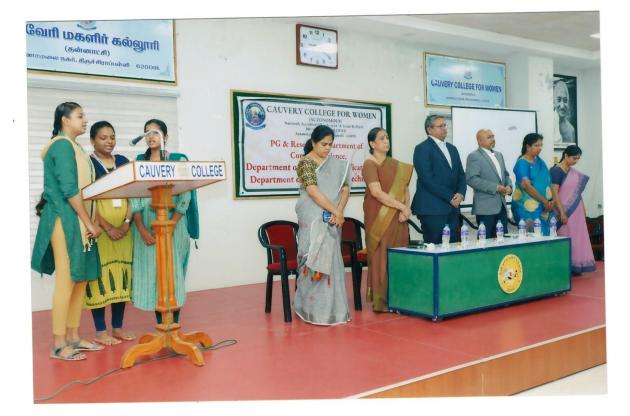

#### REPORT

The Department of Information Technology organized a capacity building program "Cyber Security: Insights into cyber world" for students conducted on 31-07-2023 at 10.30a.m. in Rameswari Nallusamy Hall. Dr. R. Nismon Rio, Assistant Professor, Department of Computer Science, CHRIST (Deemed to be university), Bangalore acted as Resource Person.

The Resource person delivered introduction lecture about the concept of cyber security. He has discussed about the types of cyber-attacks, Nasty stuffs and some devices that are used in cyber-crime. He has listed several examples for different types of cyber-attacks that happens every 39 seconds over the world. He also explained how the Hackers affect the people's data during covid.

He has given the clarity about cyber security open source websites like Autopsy etc,. He inculcated the idea of getting certified in the cyber security courses by registering online courses from MOOC's platform like NPTEL.