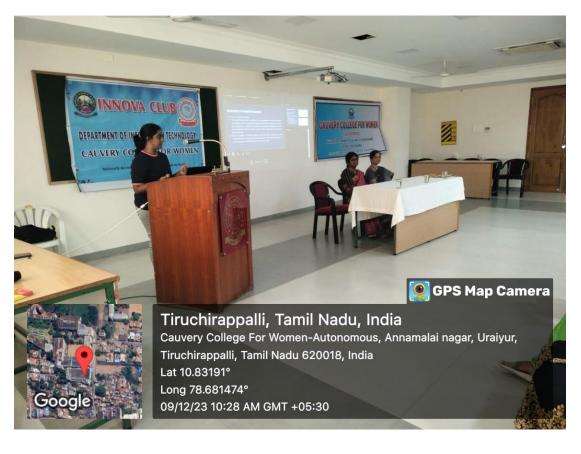

#### REPORT

The Department of Information Technology organized a capacity building program "Cyber Security: Insights into cyber world" for students conducted on 31-07-2023 at 10.30a.m. in Rameswari Nallusamy Hall. Dr. R. Nismon Rio, Assistant Professor, Department of Computer Science, CHRIST (Deemed to be university), Bangalore acted as Resource Person.

### 💽 GPS Map Camera

Boogle

**Tiruchirappalli, Tamil Nadu, India** Cauvery College For Women-Autonomous, Annamalai nagar, Uraiyur, Tiruchirappalli, Tamil Nadu 620018, India Lat 10.83191° Long 78.681474° 31/07/23 10:42 AM GMT +05:30 Cauvery college for women-Autonomous, Trichy Department of Information technology Innova Club Organizes a Capacity Building Program on CYBER SECURITY: INSIGHTS INTO CYBER WORLD

Resource Person: Dr.R.Nismon Rio Assistant Professor, Department of Computer Science, CHRIST (Deemed to be University), Bangalore-560029

Date&Time : 31-07-2023 & 10.30 am-11.30 am

Venue : Rameswari Nallusamy Hall