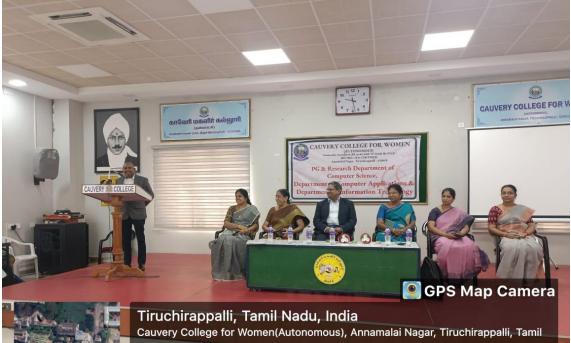

#### REPORT

The Department of Information Technology organized a capacity building program "Cyber Security: Insights into cyber world" for students conducted on 31-07-2023 at 10.30a.m. in Rameswari Nallusamy Hall. Dr. R. Nismon Rio, Assistant Professor, Department of Computer Science, CHRIST (Deemed to be university), Bangalore acted as Resource Person.

The Resource person delivered introduction lecture about the concept of cyber security. He has discussed about the types of cyber-attacks, Nasty stuffs and some devices that are used in cyber-crime. He has listed several examples for different types of cyber-attacks that happens every 39 seconds over the world. He also explained how the Hackers affect the people's data during covid.

He has given the clarity about cyber security open source websites like Autopsy etc,. He inculcated the idea of getting certified in the cyber security courses by registering online courses from MOOC's platform like NPTEL.