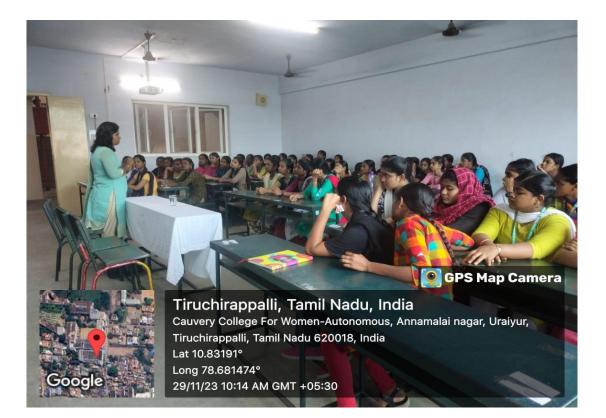

#### REPORT

The Department of Information Technology organized seminar entitled "Exploring Inventors and Innovators: Unpacking the Difference" for the students conducted on 09-08-2023 at 11.00 a.m -12.00 p.m. in B25. Ms. T. Vanisha Founder and CEO, VnR matrix, acted as a Resource Person.

The Resource Person gives us introduction about the Inventors and Innovators. She described the difference between Inventors and Innovators. She highlighted that Inventors design something new to the world first where Innovators introduces new ideas with the invention.

She explained both Inventors and Innovators with the real-world example. She illustrated Inventors with Pen and Innovators with Eco-Friendly Pen. She concluded as Inventors are created by doing many researches for many decades where Innovators are created by their creativity and innovative ideas.