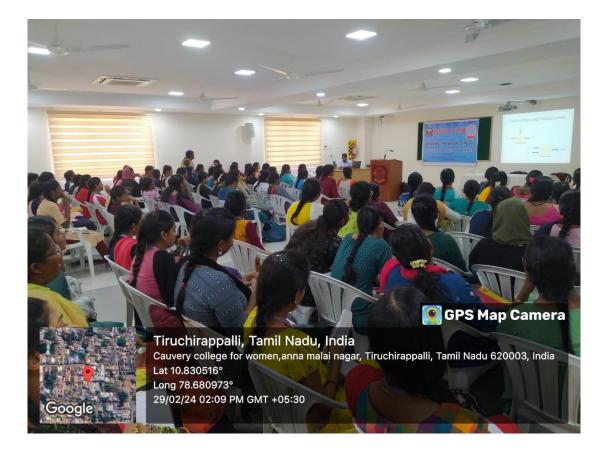

#### REPORT

The Department of Information Technology organized a capacity building program "Cyber Security: Insights into cyber world" for students conducted on 31-07-2023 at 10.30a.m. in Rameswari Nallusamy Hall. Dr. R. Nismon Rio, Assistant Professor, Department of Computer Science, CHRIST (Deemed to be university), Bangalore acted as Resource Person.

The Resource person delivered introduction lecture about the concept of cyber security. He has discussed about the types of cyber-attacks, Nasty stuffs and some devices that are used in cyber-crime. He has listed several examples for different types of cyber-attacks that happens every 39 seconds over the world. He also explained how the Hackers affect the people's data during covid.

He has given the clarity about cyber security open source websites like Autopsy etc,. He inculcated the idea of getting certified in the cyber security courses by registering online courses from MOOC's platform like NPTEL.