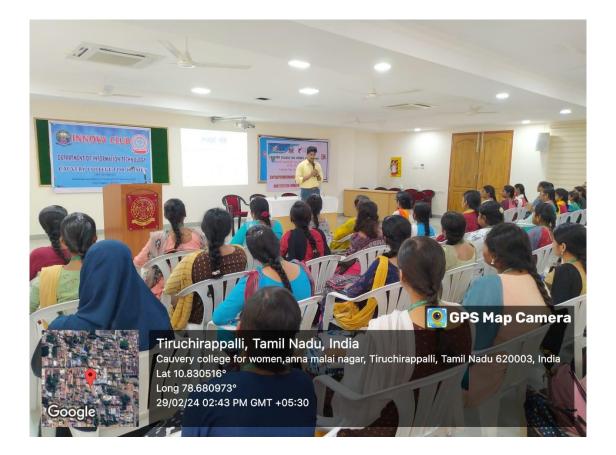

#### REPORT

The Department of Information Technology organized a capacity building program "Cyber Security: Insights into cyber world" for students conducted on 31-07-2023 at 10.30a.m. in Rameswari Nallusamy Hall. Dr. R. Nismon Rio, Assistant Professor, Department of Computer Science, CHRIST (Deemed to be university), Bangalore acted as Resource Person.

The Resource person delivered introduction lecture about the concept of cyber security. He has discussed about the types of cyber-attacks, Nasty stuffs and some devices that are used in cyber-crime. He has listed several examples for different types of cyber-attacks that happens every 39 seconds over the world. He also explained how the Hackers affect the people's data during covid.

He has given the clarity about cyber security open source websites like Autopsy etc,. He inculcated the idea of getting certified in the cyber security courses by registering online courses from MOOC's platform like NPTEL.