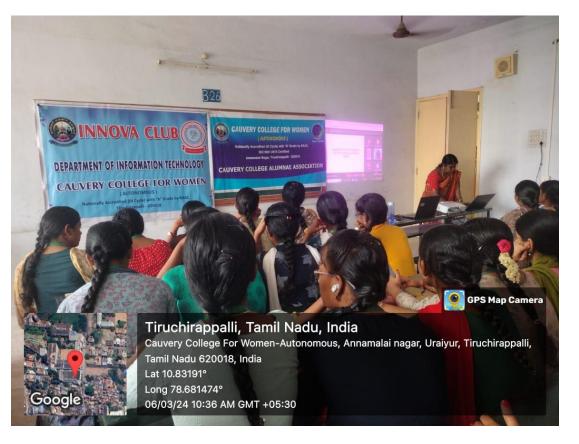

#### REPORT

The Department of Information Technology organized a capacity building program "Cyber Security: Insights into cyber world" for students conducted on 31-07-2023 at 10.30a.m. in Rameswari Nallusamy Hall. Dr. R. Nismon Rio, Assistant Professor, Department of Computer Science, CHRIST (Deemed to be university), Bangalore acted as Resource Person.

The Resource person delivered introduction lecture about the concept of cyber security. He has discussed about the types of cyber-attacks, Nasty stuffs and some devices that are used in cyber-crime. He has listed several examples for different types of cyber-attacks that happens every 39 seconds over the world. He also explained how the Hackers affect the people's data during covid.

He has given the clarity about cyber security open source websites like Autopsy etc,. He inculcated the idea of getting certified in the cyber security courses by registering online courses from MOOC's platform like NPTEL.