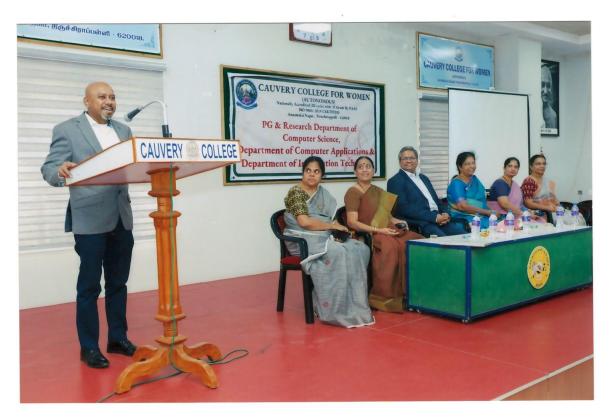

#### REPORT

The Department of Information Technology organized a capacity building program "Cyber Security: Insights into cyber world" for students conducted on 31-07-2023 at 10.30a.m. in Rameswari Nallusamy Hall. Dr. R. Nismon Rio, Assistant Professor, Department of Computer Science, CHRIST (Deemed to be university), Bangalore acted as Resource Person.

The Resource person delivered introduction lecture about the concept of cyber security. He has discussed about the types of cyber-attacks, Nasty stuffs and some devices that are used in cyber-crime. He has listed several examples for different types of cyber-attacks that happens every 39 seconds over the world. He also explained how the Hackers affect the people's data during covid.

He has given the clarity about cyber security open source websites like Autopsy etc,. He inculcated the idea of getting certified in the cyber security courses by registering online courses from MOOC's platform like NPTEL.