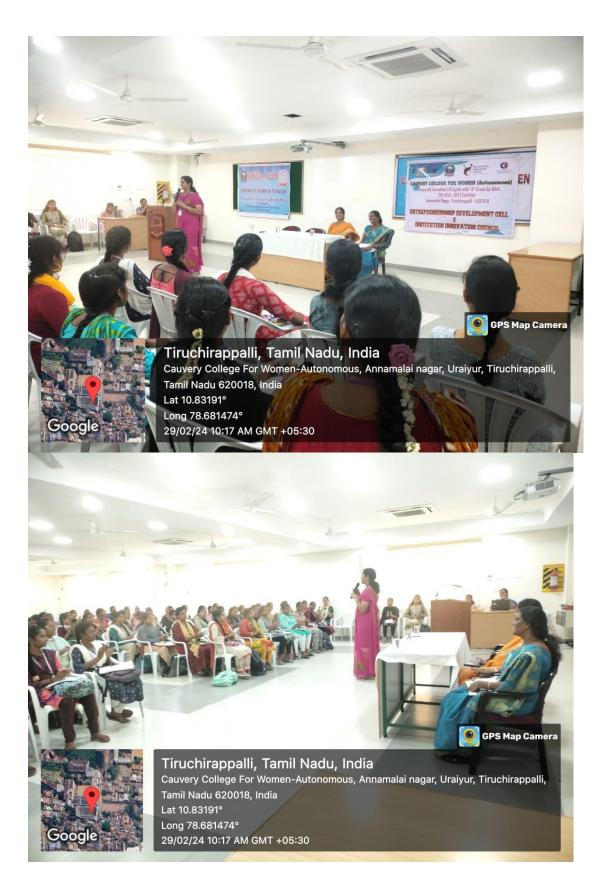

#### REPORT

The Department of Information Technology organized a capacity building program "Cyber Security: Insights into cyber world" for students conducted on 31-07-2023 at 10.30a.m. in Rameswari Nallusamy Hall. Dr. R. Nismon Rio, Assistant Professor, Department of Computer Science, CHRIST (Deemed to be university), Bangalore acted as Resource Person.

The Resource person delivered introduction lecture about the concept of cyber security. He has discussed about the types of cyber-attacks, Nasty stuffs and some devices that are used in cyber-crime. He has listed several examples for different types of cyber-attacks that happens every 39 seconds over the world. He also explained how the Hackers affect the people's data during covid.

He has given the clarity about cyber security open source websites like Autopsy etc,. He inculcated the idea of getting certified in the cyber security courses by registering online courses from MOOC's platform like NPTEL.